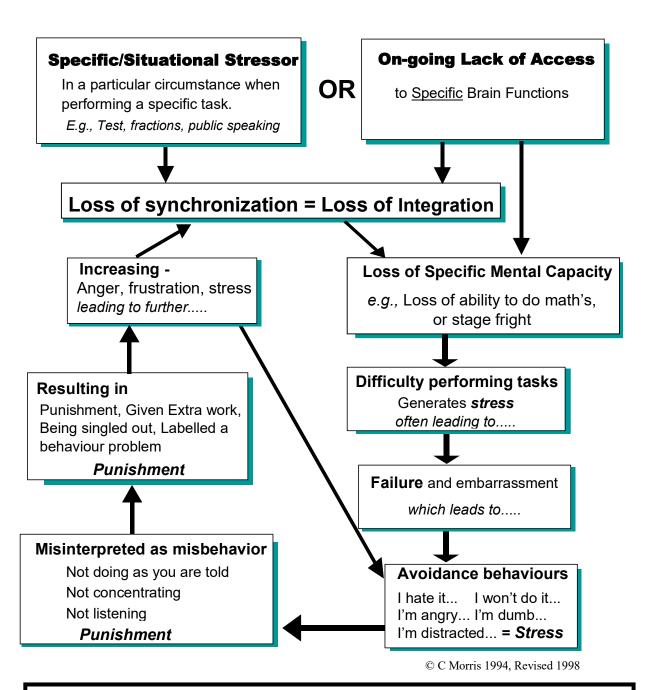

## The Stress Avoidance Cycle

generated by the Loss of Brain Integration

## **Brain Integration**

This is the state of having access to all relevant Gestalt & Logic Lead functions, the subconscious processing centers and the pathways to integrate these processing modules Integrated brain function requires the synchronization of processing occurring in widely distributed sub systems in many different areas of the brain at the same time. timing or synchronization results in the inability to perform those mental tasks dependent upon integrated brain function.

This is termed Loss of Brain Integration